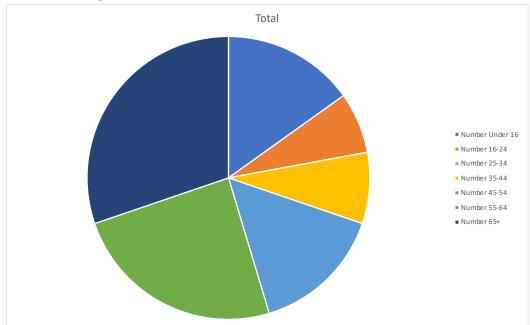

ered Charity 285257

January 2024

To: Residents of North Newnton, Hilcott and Bottlesford

## BARNARD MEADOW SURVEY

A survey questionnaire was delivered to all households in the Parish in October/November 2023, asking for responses from the community for the future use of the land known as Barnard Meadow.

We had a 28% response with some valuable and interesting input and, importantly, offers of community help and support. Thanks to all who responded.

The results were analysed and are shown overleaf. They will also be on our website hilcottvillagehall.uk

Any comments and feedback would be welcome by email to <u>hilcottvillagehall@gmail.com</u> or to our postbox at the hall site in Hilcott.

From: The Trustees and Management Committee, Hilcott Village Hall Trust

## **Household Ages**







## Activities that respondents would like to see