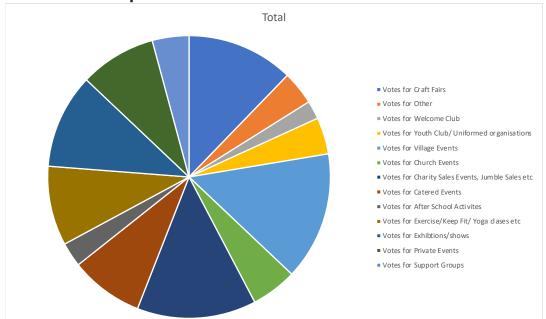

h Newnton, Hilcott and Bottlesford

## BARNARD MEADOW SURVEY

A survey questionnaire was delivered to all households in the Parish in October/November 2023, asking for responses from the community for the future use of the land known as Barnard Meadow.

We had a 28% response with some valuable and interesting input and, importantly, offers of community help and support. Thanks to all who responded.

The results were analysed and are shown overleaf. They will also be on our website hilcottvillagehall.uk

Any comments and feedback would be welcome by email to <u>hilcottvillagehall@gmail.com</u> or to our postbox at the hall site in Hilcott.

From: The Trustees and Management Committee, Hilcott Village Hall Trust

## **Household Ages**







## Activities that respondents would like to see