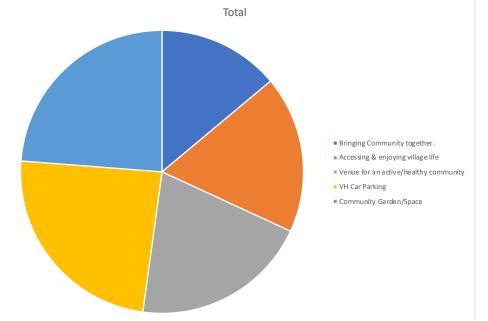

Charity 285257

January 2024

To: Residents of North Newnton, Hilcott and Bottlesford

## BARNARD MEADOW SURVEY

A survey questionnaire was delivered to all households in the Parish in October/November 2023, asking for responses from the community for the future use of the land known as Barnard Meadow.

We had a 28% response with some valuable and interesting input and, importantly, offers of community help and support. Thanks to all who responded.

The results were analysed and are shown overleaf. They will also be on our website hilcottvillagehall.uk

Any comments and feedback would be welcome by email to <u>hilcottvillagehall@gmail.com</u> or to our postbox at the hall site in Hilcott.

From: The Trustees and Management Committee, Hilcott Village Hall Trust

## **Household Ages**







## Activities that respondents would like to see